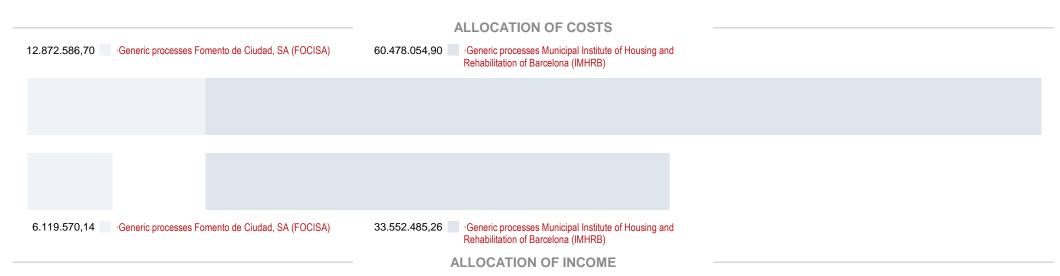

# **HOUSING (1300)**

# COSTS OF MANDATORY AND NON-MANDATORY SERVICES BY TYPE, MANAGEMENT OFFICE AND SUBPROCESS

| Type / Management Office / Subprocess                                                     | Subprocess<br>Cost | % Cost  | Mandatory*<br>Cost | % Cost  | % C.M.<br>/ Cost | Non Mandatory<br>Cost | % Cost  | % C.NotM.<br>/ Cost |
|-------------------------------------------------------------------------------------------|--------------------|---------|--------------------|---------|------------------|-----------------------|---------|---------------------|
| Publicly Owned Business Organisations (4)                                                 | 60.478.054,90      | 82,45%  | 24.598.249,27      | 100,00% | 40,67%           | 35.879.805,62         | 73,60%  | 59,33%              |
| Municipal Institute of Housing and Rehabilitation of Barcelona (IMHRB) (2401)             | 60.478.054,90      | 82,45%  | 24.598.249,27      | 100,00% | 40,67%           | 35.879.805,62         | 73,60%  | 59,33%              |
| ·Generic processes Municipal Institute of Housing and Rehabilitation of Barcelona (IMHRB) | 60.478.054,90      | 82,45%  | 24.598.249,27      | 100,00% | 40,67%           | 35.879.805,62         | 73,60%  | 59,33%              |
| Trading Companies (5)                                                                     | 12.872.586,70      | 17,55%  | 0,00               | 0,00%   | 0,00%            | 12.872.586,70         | 26,40%  | 100,00%             |
| Fomento de Ciudad (FOCISA) (5504)                                                         | 12.872.586,70      | 17,55%  | 0,00               | 0,00%   | 0,00%            | 12.872.586,70         | 26,40%  | 100,00%             |
| Generic processes Fomento de Ciudad, SA (FOCISA)                                          | 12.872.586,70      | 17,55%  | 0,00               | 0,00%   | 0,00%            | 12.872.586,70         | 26,40%  | 100,00%             |
|                                                                                           | 73.350.641,60      | 100,00% | 24.598.249,27      | 100,00% | 33,54%           | 48.752.392,33         | 100,00% | 66,46%              |