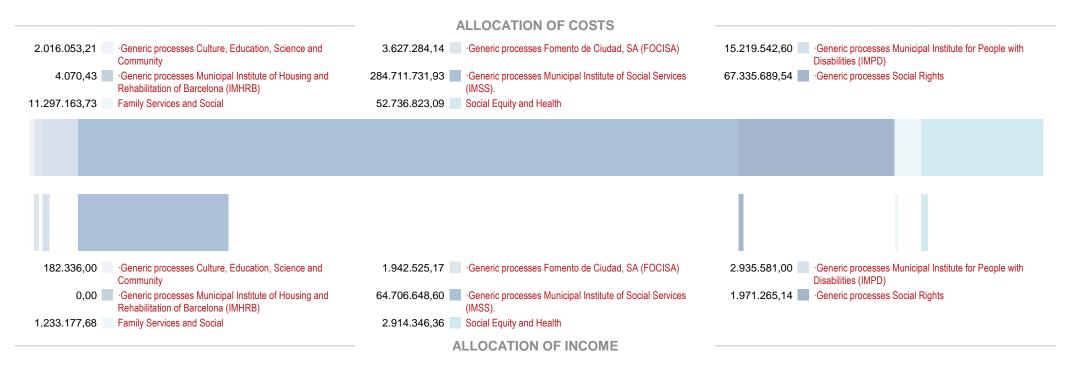

#### COSTS AND INCOME BY SUBPROCESS

#### COSTS, REVENUE AND COVERAGE RATE BY TYPE, MANAGEMENT OFFICE AND SUBPROCESS

| Type / Management Office / Subprocess                                                                            | Total Cost     | Direct<br>Cost | Cost<br>Indirect | Structure<br>Indirect Cost | Income        | Coverage<br>Rate |
|------------------------------------------------------------------------------------------------------------------|----------------|----------------|------------------|----------------------------|---------------|------------------|
| City Council (0)                                                                                                 | 133.385.729,56 | 104.074.844,24 | 13.372.395,67    | 15.938.489,65              | 6.132.894,02  | 4,60%            |
| Area Manager's Office for Social Rights, Global Justice, Feminisms and LGTBI (2000)                              | 126.613.697,53 | 100.608.176,15 | 10.918.345,49    | 15.087.175,89              | 5.639.091,05  | 4,45%            |
| Generic processes Social Rights                                                                                  | 67.335.689,54  | 57.659.238,03  | 1.652.790,48     | 8.023.661,04               | 1.971.265,14  | 2,93%            |
| Family Services and Social                                                                                       | 11.297.163,73  | 6.661.543,04   | 3.289.460,68     | 1.346.160,01               | 1.233.177,68  | 10,92%           |
| Social Equity and Health                                                                                         | 47.980.844,27  | 36.287.395,09  | 5.976.094,34     | 5.717.354,84               | 2.434.648,23  | 5,07%            |
| Area Manager's Office for Culture, Education, Science and Community (9000)                                       | 6.772.032,03   | 3.466.668,09   | 2.454.050,18     | 851.313,76                 | 493.802,97    | 7,29%            |
| Generic processes Culture, Education, Science and Community                                                      | 2.016.053,21   | 1.050.651,60   | 711.963,08       | 253.438,53                 | 182.336,00    | 9,04%            |
| Social Equity and Health                                                                                         | 4.755.978,82   | 2.416.016,49   | 1.742.087,10     | 597.875,23                 | 311.466,97    | 6,55%            |
| Local Independent Bodies (2)                                                                                     | 299.931.274,53 | 239.947.885,58 | 21.582.419,64    | 38.400.969,31              | 67.642.229,60 | 22,55%           |
| Municipal Institute of Social Services (IMSS). (2201)                                                            | 284.711.731,93 | 228.722.155,34 | 19.525.321,04    | 36.464.255,55              | 64.706.648,60 | 22,73%           |
| ·Generic processes Municipal Institute of Social Services (IMSS).                                                | 284.711.731,93 | 228.722.155,34 | 19.525.321,04    | 36.464.255,55              | 64.706.648,60 | 22,73%           |
| Municipal Institute for People with Disabilities (IMPD) (2202)                                                   | 15.219.542,60  | 11.225.730,24  | 2.057.098,60     | 1.936.713,76               | 2.935.581,00  | 19,29%           |
| Generic processes Municipal Institute for People with Disabilities (IMPD)                                        | 15.219.542,60  | 11.225.730,24  | 2.057.098,60     | 1.936.713,76               | 2.935.581,00  | 19,29%           |
| Publicly Owned Business Organisations (4)                                                                        | 4.070,43       | 3.409,78       | 175,17           | 485,48                     | 0,00          |                  |
| Municipal Institute of Housing and Rehabilitation of Barcelona (IMHRB) (2401)                                    | 4.070,43       | 3.409,78       | 175,17           | 485,48                     | 0,00          |                  |
| <ul> <li>Generic processes Municipal Institute of Housing and Rehabilitation of Barcelona<br/>(IMHRB)</li> </ul> | 4.070,43       | 3.409,78       | 175,17           | 485,48                     | 0,00          |                  |
| Trading Companies (5)                                                                                            | 3.627.284,14   | 1.934.323,63   | 1.234.172,07     | 458.788,44                 | 1.942.525,17  | 53,55%           |
| Fomento de Ciudad (FOCISA) (5504)                                                                                | 3.627.284,14   | 1.934.323,63   | 1.234.172,07     | 458.788,44                 | 1.942.525,17  | 53,55%           |
| Generic processes Fomento de Ciudad, SA (FOCISA)                                                                 | 3.627.284,14   | 1.934.323,63   | 1.234.172,07     | 458.788,44                 | 1.942.525,17  | 53,55%           |
| City Council (Structural Finalists) (9)                                                                          | 0,00           | 0,00           | 0,00             | 0,00                       | 168.231,16    |                  |
| Manager's Office for Innovation and Digital Transition [FSM] (1904)                                              | 0,00           | 0,00           | 0,00             | 0,00                       | 168.231,16    |                  |
| Social Equity and Health                                                                                         | 0,00           | 0,00           | 0,00             | 0,00                       | 168.231,16    |                  |
|                                                                                                                  | 436.948.358,66 | 345.960.463,23 | 36.189.162,55    | 54.798.732,88              | 75.885.879,95 | 17,37%           |

#### FUNDING BY TYPE, MANAGEMENT OFFICE AND SUBPROCESS

| Type / Management Office / Subprocess                                                    | Total Cost     | Income<br>Users | Income<br>Others | Net Cost       |         |
|------------------------------------------------------------------------------------------|----------------|-----------------|------------------|----------------|---------|
| City Council (0)                                                                         | 133.385.729,56 | 1.202.586,33    | 4.930.307,69     | 127.252.835,54 | 95,40%  |
| Area Manager's Office for Social Rights, Global Justice, Feminisms and LGTBI (2000)      | 126.613.697,53 | 1.200.047,94    | 4.439.043,11     | 120.974.606,48 | 95,55%  |
| Generic processes Social Rights                                                          | 67.335.689,54  | 1.198.651,53    | 772.613,61       | 65.364.424,40  | 97,07%  |
| Family Services and Social                                                               | 11.297.163,73  | 1.396,41        | 1.231.781,27     | 10.063.986,05  | 89,08%  |
| Social Equity and Health                                                                 | 47.980.844,27  | 0,00            | 2.434.648,23     | 45.546.196,04  | 94,93%  |
| Area Manager's Office for Culture, Education, Science and Community (9000)               | 6.772.032,03   | 2.538,39        | 491.264,58       | 6.278.229,06   | 92,71%  |
| Generic processes Culture, Education, Science and Community                              | 2.016.053,21   | 2.538,39        | 179.797,61       | 1.833.717,21   | 90,96%  |
| Social Equity and Health                                                                 | 4.755.978,82   | 0,00            | 311.466,97       | 4.444.511,85   | 93,45%  |
| Local Independent Bodies (2)                                                             | 299.931.274,53 | 117.687,68      | 67.524.541,92    | 232.289.044,93 | 77,45%  |
| Municipal Institute of Social Services (IMSS). (2201)                                    | 284.711.731,93 | 110.498,18      | 64.596.150,42    | 220.005.083,33 | 77,27%  |
| Generic processes Municipal Institute of Social Services (IMSS).                         | 284.711.731,93 | 110.498,18      | 64.596.150,42    | 220.005.083,33 | 77,27%  |
| Municipal Institute for People with Disabilities (IMPD) (2202)                           | 15.219.542,60  | 7.189,50        | 2.928.391,50     | 12.283.961,60  | 80,71%  |
| Generic processes Municipal Institute for People with Disabilities (IMPD)                | 15.219.542,60  | 7.189,50        | 2.928.391,50     | 12.283.961,60  | 80,71%  |
| Publicly Owned Business Organisations (4)                                                | 4.070,43       | 0,00            | 0,00             | 4.070,43       | 100,00% |
| Municipal Institute of Housing and Rehabilitation of Barcelona (IMHRB) (2401)            | 4.070,43       | 0,00            | 0,00             | 4.070,43       | 100,00% |
| Generic processes Municipal Institute of Housing and Rehabilitation of Barcelona (IMHRB) | 4.070,43       | 0,00            | 0,00             | 4.070,43       | 100,00% |
| Trading Companies (5)                                                                    | 3.627.284,14   | 0,00            | 1.942.525,17     | 1.684.758,97   | 46,45%  |
| Fomento de Ciudad (FOCISA) (5504)                                                        | 3.627.284,14   | 0,00            | 1.942.525,17     | 1.684.758,97   | 46,45%  |
| Generic processes Fomento de Ciudad, SA (FOCISA)                                         | 3.627.284,14   | 0,00            | 1.942.525,17     | 1.684.758,97   | 46,45%  |
| City Council (Structural Finalists) (9)                                                  | 0,00           | 0,00            | 168.231,16       | 0,00           | 0,00%   |
| Manager's Office for Innovation and Digital Transition [FSM] (1904)                      | 0,00           | 0,00            | 168.231,16       | 0,00           | 0,00%   |
| Social Equity and Health                                                                 | 0,00           | 0,00            | 168.231,16       | 0,00           | 0,00%   |
|                                                                                          | 436.948.358,66 | 1.320.274,01    | 74.565.605,94    | 361.062.478,71 | 82,63%  |