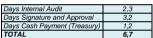

## PAYMENT PERIOD BARCELONA CITY COUNCIL

Law 15/2010 of measures against payment slowness to business

PAYMENT PERIOD MONTHLY INDICATORS: GENERAL MANAGER INSTRUCTION 30.12.2011

| Payment period             | Days | Payment period in days | Number of<br>payment<br>obligations<br>documents | % of<br>payment<br>obligations | Amount payed<br>(in thousands) | % of a pa |
|----------------------------|------|------------------------|--------------------------------------------------|--------------------------------|--------------------------------|-----------|
| Payment period average     | 28,0 | Until 30               | 4.826                                            | 68,6%                          | 73.711.953                     |           |
|                            |      | Between 31 and 40      | 1.591                                            | 22,6%                          | 27.290.853                     |           |
| Average weighted by amount | 28,7 | Between 41 and 50      | 385                                              | 5,5%                           | 4.038.280                      |           |
|                            |      | Between 51 and 60      | 97                                               | 1,4%                           | 1.990.278                      |           |
|                            |      | Between 61 and 70      | 73                                               | 1,0%                           | 575.816                        |           |
|                            |      | More than 70           | 62                                               | 0,9%                           | 3.346.866                      |           |
|                            |      | TOTAL                  | 7.034                                            | 100,0%                         | 110.954.046                    |           |