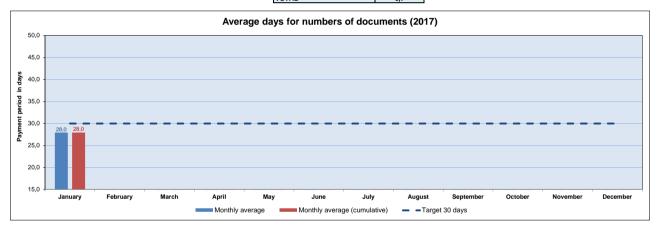

## PAYMENT PERIOD BARCELONA CITY COUNCIL

Law 15/2010 of measures against payment slowness to business

PAYMENT PERIOD MONTHLY INDICATORS: GENERAL MANAGER INSTRUCTION 30.12.2011

| Payment period             | Days | Payment period in days | Number of<br>payment<br>obligations<br>documents | % of<br>payment<br>obligations | Amount payed<br>(in thousands) | % of a pa |
|----------------------------|------|------------------------|--------------------------------------------------|--------------------------------|--------------------------------|-----------|
| Payment period average     | 28,0 | Until 30               | 4.826                                            | 68,6%                          | 73.711.953                     |           |
|                            |      | Between 31 and 40      | 1.591                                            | 22,6%                          | 27.290.853                     |           |
| Average weighted by amount | 28,7 | Between 41 and 50      | 385                                              | 5,5%                           | 4.038.280                      |           |
|                            |      | Between 51 and 60      | 97                                               | 1,4%                           | 1.990.278                      |           |
|                            |      | Between 61 and 70      | 73                                               | 1,0%                           | 575.816                        |           |
|                            |      | More than 70           | 62                                               | 0,9%                           | 3.346.866                      |           |
|                            |      | TOTAL                  | 7.034                                            | 100,0%                         | 110.954.046                    |           |