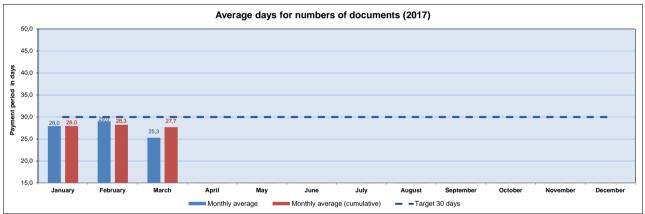

## PAYMENT PERIOD BARCELONA CITY COUNCIL

Law 15/2010 of measures against payment slowness to business

PAYMENT PERIOD MONTHLY INDICATORS: GOVERNMENT MEASURE 30.09.2011

| Payment period             | Days | Payment period in days | Number of<br>payment<br>obligations<br>documents | obligations | Amount payed<br>(in thousands) | payed  |
|----------------------------|------|------------------------|--------------------------------------------------|-------------|--------------------------------|--------|
| Payment period average     | 25,3 | Until 30               | 1.945                                            | 78,7%       | 24.684.360                     | 86,4%  |
|                            |      | Between 31 and 40      | 393                                              | 15,9%       | 2.879.925                      | 10,1%  |
| Average weighted by amount | 27,0 | Between 41 and 50      | 97                                               | 3,9%        | 631.672                        | 2,2%   |
|                            |      | Between 51 and 60      | 13                                               | 0,5%        | 191.024                        | 0,7%   |
|                            |      | Between 61 and 70      | 7                                                | 0,3%        | 60.968                         | 0,2%   |
|                            |      | More than 70           | 17                                               | 0,7%        | 108.180                        | 0,4%   |
|                            |      | TOTAL                  | 2.472                                            | 100,0%      | 28.556.130                     | 100,0% |