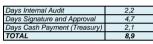

## PAYMENT PERIOD BARCELONA CITY COUNCIL

Law 15/2010 of measures against payment slowness to business

PAYMENT PERIOD MONTHLY INDICATORS: GOVERNMENT MEASURE 30.09.2011

| Payment period             | Days | Payment period in days | Number of<br>payment<br>obligations<br>documents | obligations | Amount payed<br>(in thousands) | payed  |
|----------------------------|------|------------------------|--------------------------------------------------|-------------|--------------------------------|--------|
| Payment period average     | 25,3 | Until 30               | 1.945                                            | 78,7%       | 24.684.360                     | 86,4%  |
|                            |      | Between 31 and 40      | 393                                              | 15,9%       | 2.879.925                      | 10,1%  |
| Average weighted by amount | 27,0 | Between 41 and 50      | 97                                               | 3,9%        | 631.672                        | 2,2%   |
|                            |      | Between 51 and 60      | 13                                               | 0,5%        | 191.024                        | 0,7%   |
|                            |      | Between 61 and 70      | 7                                                | 0,3%        | 60.968                         | 0,2%   |
|                            |      | More than 70           | 17                                               | 0,7%        | 108.180                        | 0,4%   |
|                            |      | TOTAL                  | 2.472                                            | 100,0%      | 28.556.130                     | 100,0% |