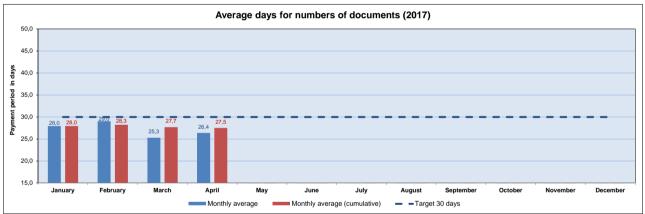

## PAYMENT PERIOD BARCELONA CITY COUNCIL

Law 15/2010 of measures against payment slowness to business

PAYMENT PERIOD MONTHLY INDICATORS: GOVERNMENT MEASURE 30.09.2011

| Payment period | Days | Payment period in days | obligations<br>documents | % of<br>payment<br>obligations |       |
|----------------|------|------------------------|--------------------------|--------------------------------|-------|
| verage         | 26,4 | Until 30               | 1.793                    | 77,7%                          | 0     |
|                |      | Between 31 and 40      | 343                      | 14,9%                          | 9.    |
| 33,5           |      | Between 41 and 50      | 130                      | 5,6%                           | 2.96  |
|                |      | Between 51 and 60      | 20                       | 0,9%                           | 1.67  |
|                |      | Between 61 and 70      | 13                       | 0,6%                           | 43    |
|                |      | More than 70           | 10                       | 0,4%                           | 2     |
|                |      | TOTAL                  | 2.309                    | 100,0%                         | 25.55 |