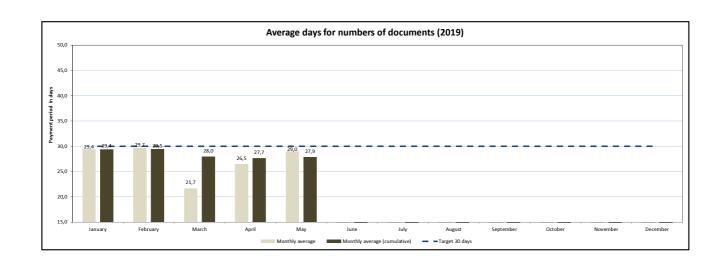

|                       |                     |                             |                             |            |      |
| Days Cash Payment (Treasury)                               | 1,7                                 |                             |                                 |                                  |                       |                     |                             |                             |            |      |
| TOTAL                                                      | 8.2                                 |                             |                                 |                                  |                       |                     |                             |                             |            |      |