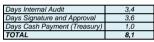

## PAYMENT PERIOD BARCELONA CITY COUNCIL

Law 15/2010 of measures against payment slowness to business

PAYMENT PERIOD MONTHLY INDICATORS: GOVERNMENT MEASURE 30.09.2011

| Payment period in days | Number of<br>payment<br>obligations<br>documents | % of<br>payment<br>obligations | Amount payed<br>(in thousands) | % of amount payed |  |
|------------------------|--------------------------------------------------|--------------------------------|--------------------------------|-------------------|--|
| Until 30               | 2.335                                            | 70,9%                          | 32.510.142                     | 80,0%             |  |
| Between 31 and 40      | 703                                              | 21,3%                          | 6.251.216                      | 15,4%             |  |
| Between 41 and 50      | 185                                              | 5,6%                           | 1.230.646                      | 3,0%              |  |
| Between 51 and 60      | 28                                               | 0,9%                           | 368.944                        | 0,9%              |  |
| Between 61 and 70      | 25                                               | 0,8%                           | 140.085                        | 0,3%              |  |
| More than 70           | 19                                               | 0,6%                           | 154.435                        | 0,4%              |  |
| TOTAL                  | 3.295                                            | 100,0%                         | 40.655.467                     | 100,0%            |  |