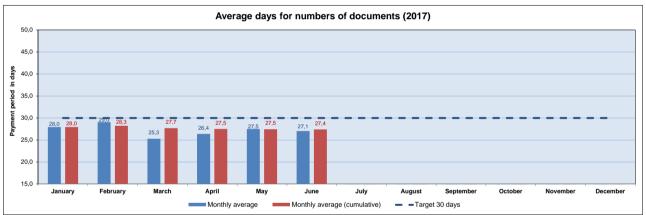

## DETAIL OF PAYMENT PERIOD AND STAGES BY SECTORS AND DISTRICTS

|                                                            | Averade period of the stage in days   |                                   |                              |                                  |                          |                        | Outstanding                    |                  |            |      |
|------------------------------------------------------------|---------------------------------------|-----------------------------------|------------------------------|----------------------------------|--------------------------|------------------------|--------------------------------|------------------|------------|------|
| Sectors and districts                                      | Registration /<br>accounting<br>entry | Accounting<br>entry /<br>approval | Approval /<br>treasury limit | Treasury limit<br>/payment order | Registration<br>/payment | Number of<br>documents | Amount payed<br>(in thousands) | invoices<br>30/6 | Amount     | Days |
| TOTAL CITY COUNCIL                                         | 9                                     | 5                                 | 5                            | 8                                | 27                       | 3.295                  | 40.655.434                     | 3.096            | 20.600.573 | 13,1 |
| Manager's Office for Resources                             | 9                                     | 8                                 | 7                            | 8                                | 32                       | 530                    | 1.925.686                      | 636              | 2.022.639  | 14,5 |
| Manager's Office for Social Rights                         | 9                                     | 7                                 | 6                            | 8                                | 30                       | 259                    | 3.497.716                      | 265              | 4.844.973  | 16,7 |
| Manager's Office for Enterprise, Culture and Innovation    | 8                                     | 5                                 | 2                            | 7                                | 23                       | 12                     | 44.973                         | 27               | 1.818.022  | 22,3 |
| Manager's Office for Safety and Prevention                 | 8                                     | 7                                 | 4                            | 8                                | 26                       | 334                    | 1.503.517                      | 331              | 731.786    | 10,1 |
| Manager's Office for Ecology, Urban Planning and Mobility  | 10                                    | 3                                 | 5                            | 8                                | 27                       | 363                    | 19.138.286                     | 224              | 3.516.328  | 13,7 |
| Manager's Office for Presidency and Economy                | 8                                     | 5                                 | 5                            | 8                                | 26                       | 155                    | 1.328.230                      | 151              | 663.168    | 9,6  |
| Manager's Office for Citizen Rights, Particip. and Transp. | 5                                     | 3                                 | 6                            | 8                                | 22                       | 198                    | 707.504                        | 177              | 2.140.492  | 10,5 |
| District Ciutat vella                                      | 9                                     | 4                                 | 6                            | 8                                | 27                       | 140                    | 2.390.003                      | 146              | 342.702    | 10,7 |
| District Eixample                                          | 11                                    | 7                                 | 4                            | 8                                | 29                       | 168                    | 1.754.803                      | 119              | 510.644    | 15,1 |
| District Sants-Montjuïc                                    | 9                                     | 3                                 | 5                            | 8                                | 25                       | 133                    | 1.444.606                      | 171              | 409.161    | 11,7 |
| District Les Corts                                         | 7                                     | 4                                 | 6                            | 9                                | 26                       | 124                    | 535.751                        | 85               | 320.767    | 11,0 |
| District Sarrià-St.Gervasi                                 | 6                                     | 4                                 | 4                            | 8                                | 22                       | 90                     | 677.829                        | 157              | 349.083    | 15,7 |
| District Gràcia                                            | 7                                     | 4                                 | 5                            | 8                                | 24                       | 156                    | 698.939                        | 154              | 405.778    | 12,0 |
| District Horta-Guinardó                                    | 6                                     | 4                                 | 4                            | 8                                | 22                       | 199                    | 1.159.869                      | 94               | 462.690    | 9,0  |
| District Nou Barris                                        | 9                                     | 3                                 | 6                            | 8                                | 26                       | 120                    | 1.075.602                      | 99               | 790.208    | 14,5 |
| District Sant Andreu                                       | 8                                     | 4                                 | 5                            | 8                                | 26                       | 152                    | 909.482                        | 98               | 684.671    | 10,1 |
| District Sant Martí                                        | 12                                    | 5                                 | 5                            | 8                                | 32                       | 162                    | 1.862.637                      | 162              | 587.462    | 16,3 |