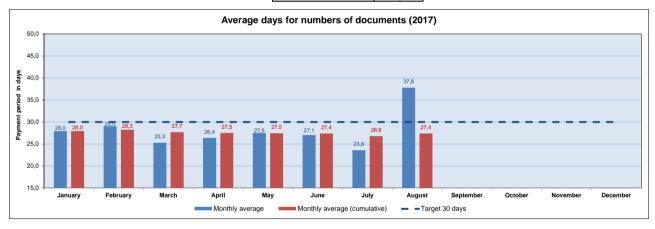

## PAYMENT PERIOD MONTHLY INDICATORS: GOVERNMENT MEASURE 30.09.2011

| Payment period             | Days |
|----------------------------|------|
| Payment period average     | 37,8 |
| Average weighted by amount | 33,4 |