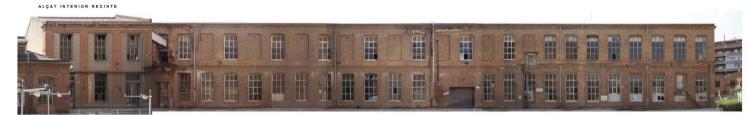

#### Existing conditions

Building G has a floor plan of approximately 100 x 15 m, and is 12 m high. It was built in 1905, and was extended to create a second floor in 1923, and then extended again in 1950.

Coats Fabra. 100 years of history

R+B Arguitectes

ALÇAT TESTER- FOTOGRAFIA

ALÇAT MUR CARRER PARELLADA

R+B Arquitectes