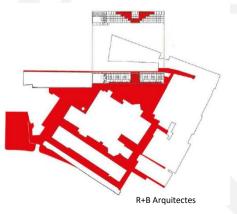

#### Context

The project is being implemented in Building G of the Fabra i Coats industrial complex, in Sant Andreu.

#### Existing conditions

Building G has a floor plan of approximately 100 x 15 m, and is 12 m high. It was built in 1905, and was extended to create a second floor in 1923, and then extended again in 1950.