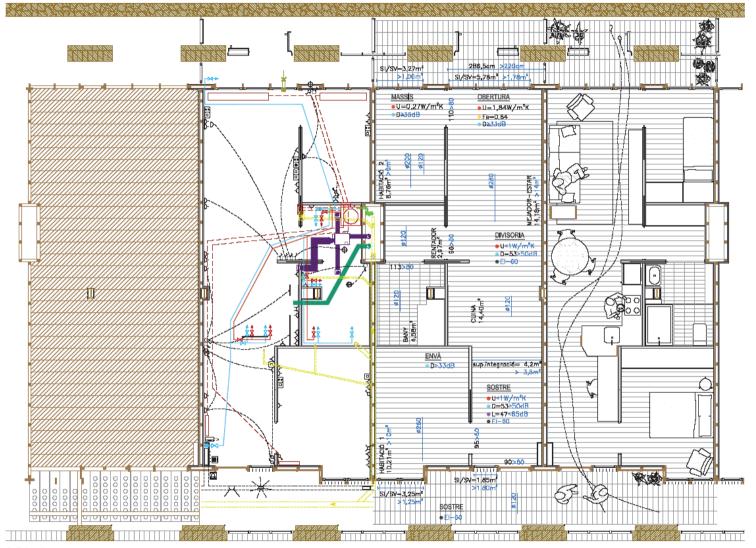

#### Programme

46 housing units with an average constructed surface area of 64 m<sup>2</sup>, and the head offices of the human tower group, the Colla Castellera Jove de Barcelona

Total constructed surface area: 5,391.95 m<sup>2</sup>