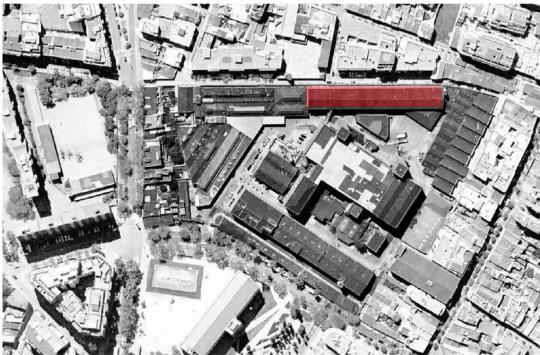

#### Context

The project is being implemented in Building G of the Fabra i Coats industrial complex, in Sant Andreu.

#### Existing conditions

Building G has a floor plan of approximately 100 x 15 m, and is 12 m high. It was built in 1905, and was extended to create a second floor in 1923, and then extended again in 1950.