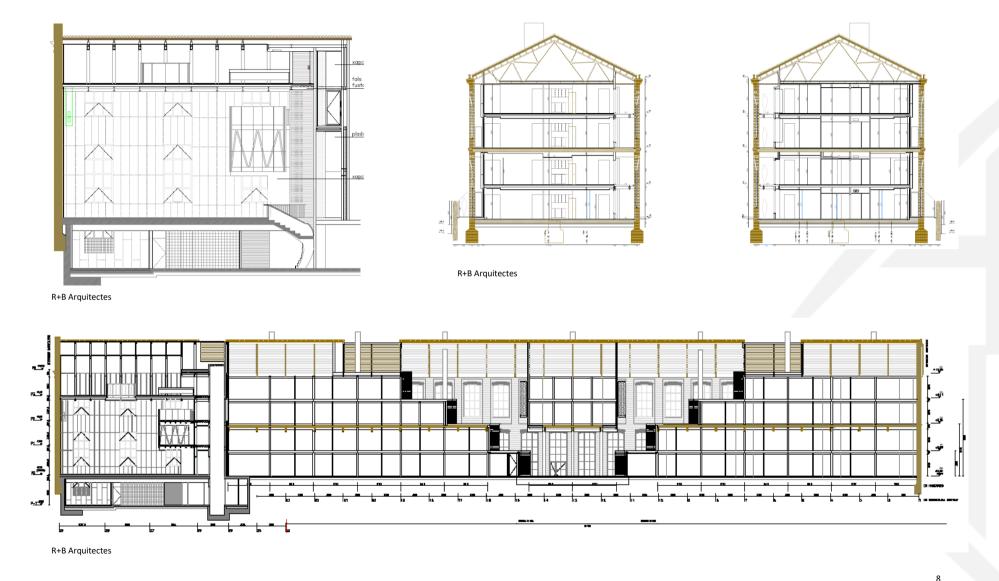

#### Existing conditions

Building G has a floor plan of approximately 100 x 15 m, and is 12 m high. It was built in 1905, and was extended to create a second floor in 1923, and then extended again in 1950.

#### Programme

46 housing units with an average constructed surface area of 64 m<sup>2</sup>, and the head offices of the human tower group, the Colla Castellera Jove de Barcelona

Total constructed surface area: 5,391.95 m<sup>2</sup>