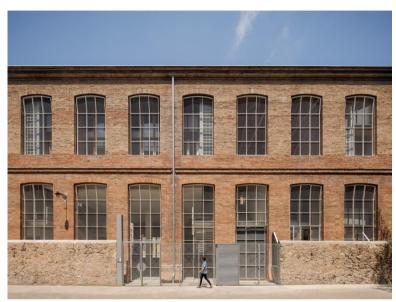

#### Context

The project is being implemented in Building G of the Fabra i Coats industrial complex, in Sant Andreu.

#### Existing conditions

Building G has a floor plan of approximately 100 x 15 m, and is 12 m high. It was built in 1905, and was extended to create a second floor in 1923, and then extended again in 1950.

Coats Fabra. 100 years of history

R+B Arguitectes

ALÇAT TESTER- FOTOGRAFIA

ALÇAT MUR CARRER PARELLADA

R+B Arquitectes