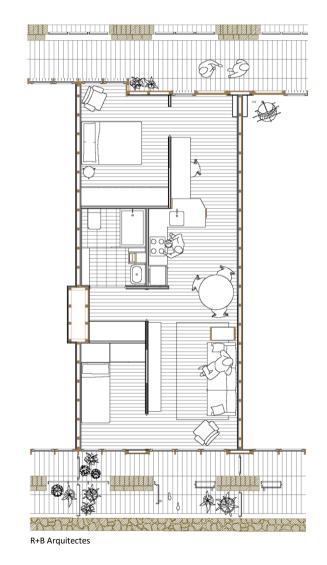

#### Programme

46 housing units with an average constructed surface area of 64 m<sup>2</sup>, and the head offices of the human tower group, the Colla Castellera Jove de Barcelona

Total constructed surface area: 5,391.95 m<sup>2</sup>