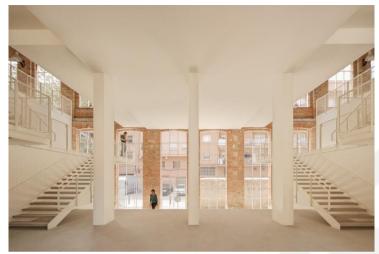

#### Existing conditions

Building G has a floor plan of approximately 100 x 15 m, and is 12 m high. It was built in 1905, and was extended to create a second floor in 1923, and then extended again in 1950.

#### Programme

46 housing units with an average constructed surface area of 64 m<sup>2</sup>, and the head offices of the human tower group, the Colla Castellera Jove de Barcelona

Total constructed surface area: 5,391.95 m<sup>2</sup>