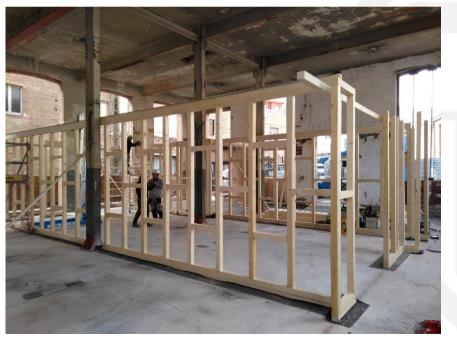

## 46 temporary homes and the head offices of the human tower group, the Colla Castellera Jove de Barcelona

Construction of a building containing 46 temporary homes and a facility, located on Carrer 9-11 Int. (CAN FABRA) in the Barcelona district of Sant Andreu, promoted by Barcelona's Municipal Institute of Housing and Renovation (IMHAB).

#### Programme

46 housing units with an average constructed surface area of 64 m<sup>2</sup>, and the head offices of the human tower group, the Colla Castellera Jove de Barcelona

Total constructed surface area: 5,391.95 m<sup>2</sup>