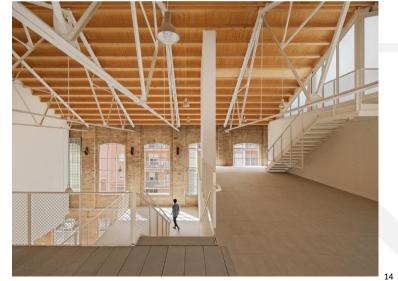

#### Existing conditions

Building G has a floor plan of approximately 100 x 15 m, and is 12 m high. It was built in 1905, and was extended to create a second floor in 1923, and then extended again in 1950.

#### Programme

46 housing units with an average constructed surface area of 64 m<sup>2</sup>, and the head offices of the human tower group, the Colla Castellera Jove de Barcelona

Total constructed surface area: 5,391.95 m<sup>2</sup>