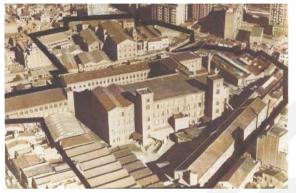

#### Existing conditions

Building G has a floor plan of approximately 100 x 15 m, and is 12 m high. It was built in 1905, and was extended to create a second floor in 1923, and then extended again in 1950.