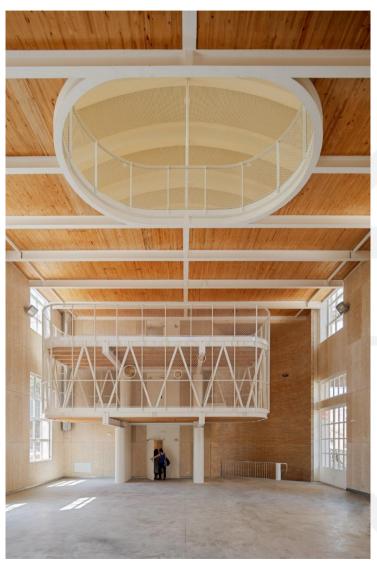

## 46 temporary homes and the head offices of the human tower group, the Colla Castellera Jove de Barcelona

Construction of a building containing 46 temporary homes and a facility, located on Carrer 9-11 Int. (CAN FABRA) in the Barcelona district of Sant Andreu, promoted by Barcelona's Municipal Institute of Housing and Renovation (IMHAB).

#### Existing conditions

Building G has a floor plan of approximately 100 x 15 m, and is 12 m high. It was built in 1905, and was extended to create a second floor in 1923, and then extended again in 1950.

#### Programme

46 housing units with an average constructed surface area of 64 m<sup>2</sup>, and the head offices of the human tower group, the Colla Castellera Jove de Barcelona

Total constructed surface area: 5,391.95 m<sup>2</sup>