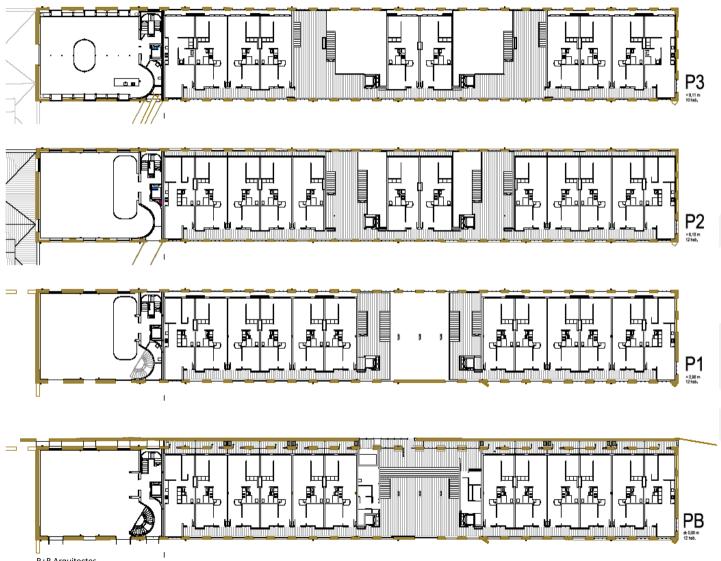

#### Programme

46 housing units with an average constructed surface area of 64 m<sup>2</sup>, and the head offices of the human tower group, the Colla Castellera Jove de Barcelona

Total constructed surface area: 5,391.95 m<sup>2</sup>