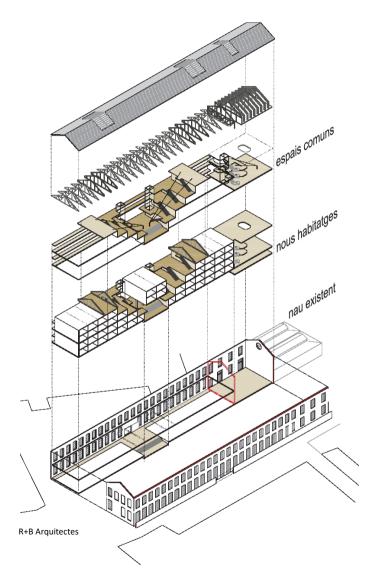

#### Context

The project is being implemented in Building G of the Fabra i Coats industrial complex, in Sant Andreu.

#### Existing conditions

Building G has a floor plan of approximately 100 x 15 m, and is 12 m high. It was built in 1905, and was extended to create a second floor in 1923, and then extended again in 1950.

#### Programme

46 housing units with an average constructed surface area of 64 m<sup>2</sup>, and the head offices of the human tower group, the Colla Castellera Jove de Barcelona

Total constructed surface area: 5,391.95 m<sup>2</sup>