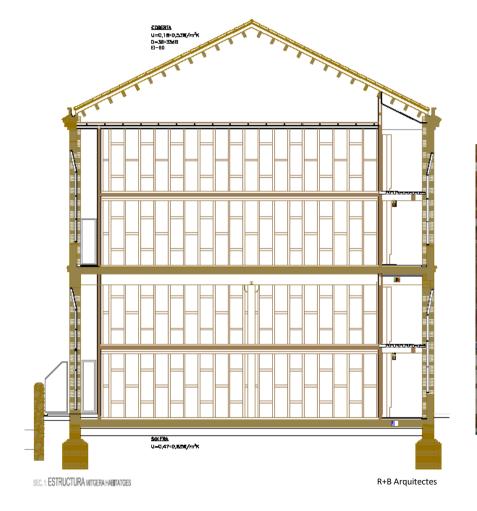

#### Existing conditions

Building G has a floor plan of approximately 100 x 15 m, and is 12 m high. It was built in 1905, and was extended to create a second floor in 1923, and then extended again in 1950.

#### Programme

46 housing units with an average constructed surface area of 64 m<sup>2</sup>, and the head offices of the human tower group, the Colla Castellera Jove de Barcelona

Total constructed surface area: 5,391.95 m<sup>2</sup>