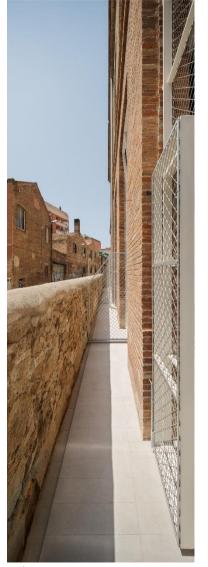

#### Existing conditions

Building G has a floor plan of approximately 100 x 15 m, and is 12 m high. It was built in 1905, and was extended to create a second floor in 1923, and then extended again in 1950.

Coats Fabra. 100 years of history

R+B Arguitectes

ALÇAT TESTER- FOTOGRAFIA

ALÇAT MUR CARRER PARELLADA

R+B Arquitectes