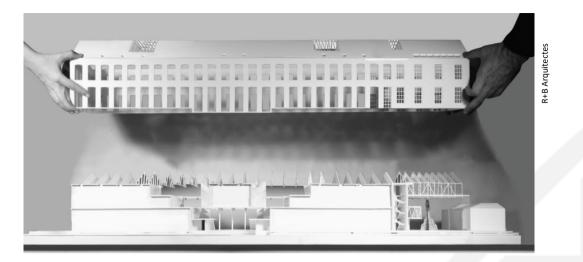

#### Programme

46 housing units with an average constructed surface area of 64 m<sup>2</sup>, and the head offices of the human tower group, the Colla Castellera Jove de Barcelona

Total constructed surface area: 5,391.95 m<sup>2</sup>