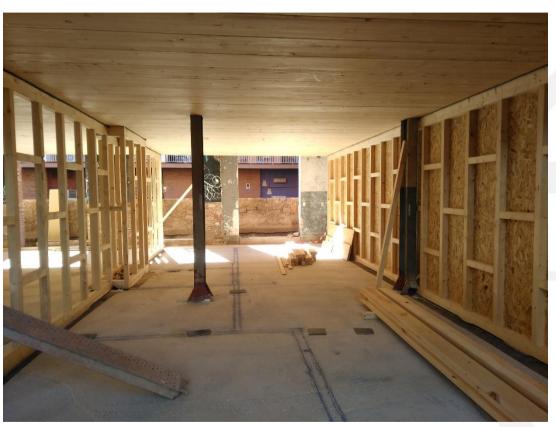

#### Existing conditions

Building G has a floor plan of approximately 100 x 15 m, and is 12 m high. It was built in 1905, and was extended to create a second floor in 1923, and then extended again in 1950.

#### Programme

46 housing units with an average constructed surface area of 64 m<sup>2</sup>, and the head offices of the human tower group, the Colla Castellera Jove de Barcelona

Total constructed surface area: 5,391.95 m<sup>2</sup>