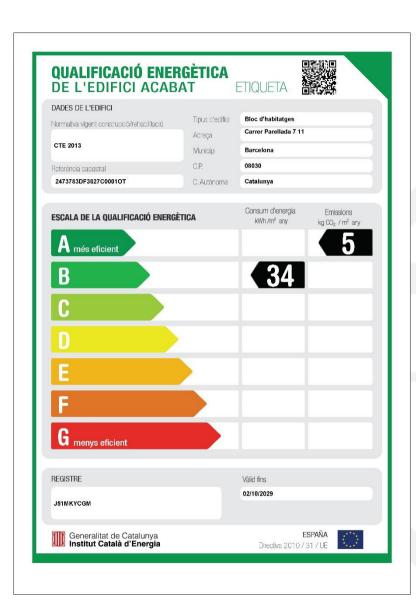

al complex, in Sant Andreu.









#### Existing conditions

Building G has a floor plan of approximately 100 x 15 m, and is 12 m high. It was built in 1905, and was extended to create a second floor in 1923, and then extended again in 1950.





Coats Fabra. 100 years of history



R+B Arguitectes





ALÇAT TESTER- FOTOGRAFIA

ALÇAT MUR CARRER PARELLADA

R+B Arquitectes

#### Programme

46 housing units with an average constructed surface area of 64 m<sup>2</sup>, and the head offices of the human tower group, the Colla Castellera Jove de Barcelona

Total constructed surface area: 5,391.95 m<sup>2</sup>











R+B Arquitectes



6

Territorial Services (SSTT) IMHAB



R+B Arquitectes







R+B Arquitectes

UH-





SSTT IMHAB

SSTT IMHAB





Jordi Surroca



Jordi Surroca













R+B Arquitectes

Jordi Surroca





Jordi Surroca











Jordi Surroca

Jordi Surroca











Jordi Surroca





### Thanks for your collaboration!

#### Barcelona Municipal Institute of Housing and Renovation www.habitatge.barcelona/en