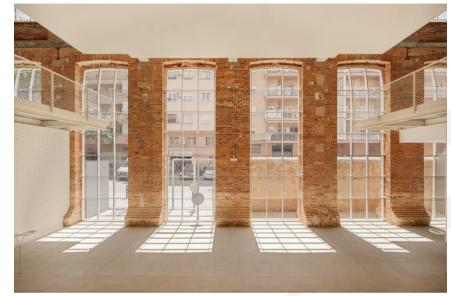

#### Context

The project is being implemented in Building G of the Fabra i Coats industrial complex, in Sant Andreu.

#### Existing conditions

Building G has a floor plan of approximately 100 x 15 m, and is 12 m high. It was built in 1905, and was extended to create a second floor in 1923, and then extended again in 1950.

Coats Fabra. 100 years of history

R+B Arguitectes

ALÇAT TESTER- FOTOGRAFIA

ALÇAT MUR CARRER PARELLADA

R+B Arquitectes