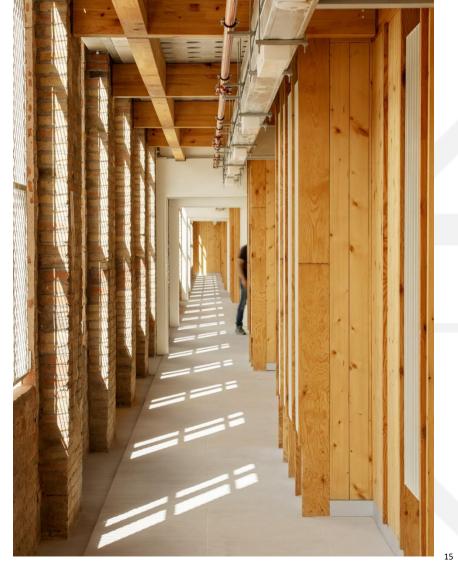

#### Programme

46 housing units with an average constructed surface area of 64 m<sup>2</sup>, and the head offices of the human tower group, the Colla Castellera Jove de Barcelona

Total constructed surface area: 5,391.95 m<sup>2</sup>