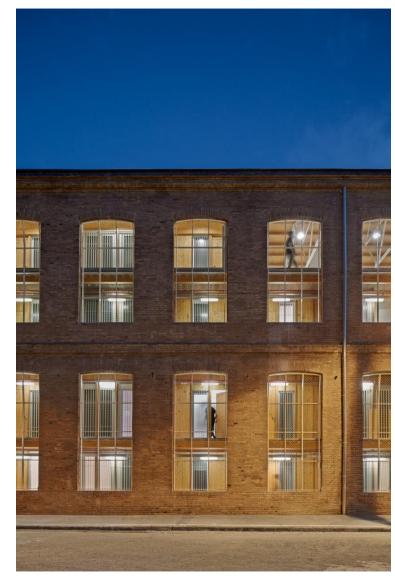

#### Programme

46 housing units with an average constructed surface area of 64 m<sup>2</sup>, and the head offices of the human tower group, the Colla Castellera Jove de Barcelona

Total constructed surface area: 5,391.95 m<sup>2</sup>