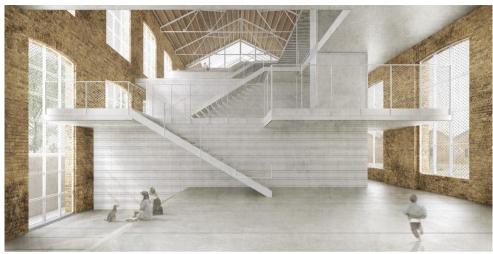

#### Programme

46 housing units with an average constructed surface area of 64 m<sup>2</sup>, and the head offices of the human tower group, the Colla Castellera Jove de Barcelona

Total constructed surface area: 5,391.95 m<sup>2</sup>