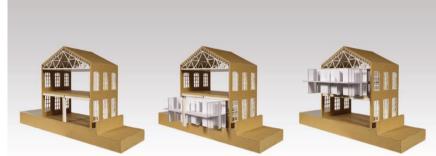

#### Existing conditions

Building G has a floor plan of approximately 100 x 15 m, and is 12 m high. It was built in 1905, and was extended to create a second floor in 1923, and then extended again in 1950.

#### Programme

46 housing units with an average constructed surface area of 64 m<sup>2</sup>, and the head offices of the human tower group, the Colla Castellera Jove de Barcelona

Total constructed surface area: 5,391.95 m<sup>2</sup>