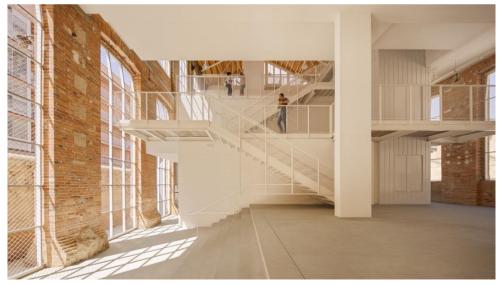

#### Existing conditions

Building G has a floor plan of approximately 100 x 15 m, and is 12 m high. It was built in 1905, and was extended to create a second floor in 1923, and then extended again in 1950.

#### Programme

46 housing units with an average constructed surface area of 64 m<sup>2</sup>, and the head offices of the human tower group, the Colla Castellera Jove de Barcelona

Total constructed surface area: 5,391.95 m<sup>2</sup>