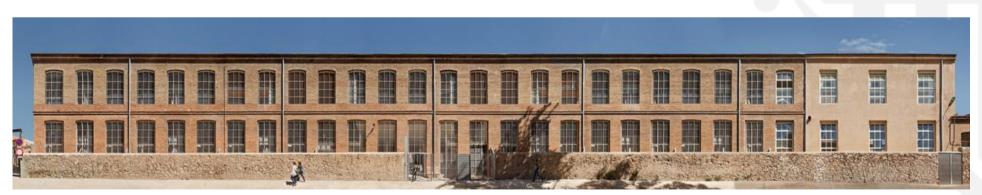

#### Existing conditions

Building G has a floor plan of approximately 100 x 15 m, and is 12 m high. It was built in 1905, and was extended to create a second floor in 1923, and then extended again in 1950.

Coats Fabra. 100 years of history

R+B Arguitectes

ALÇAT TESTER- FOTOGRAFIA

ALÇAT MUR CARRER PARELLADA

R+B Arquitectes