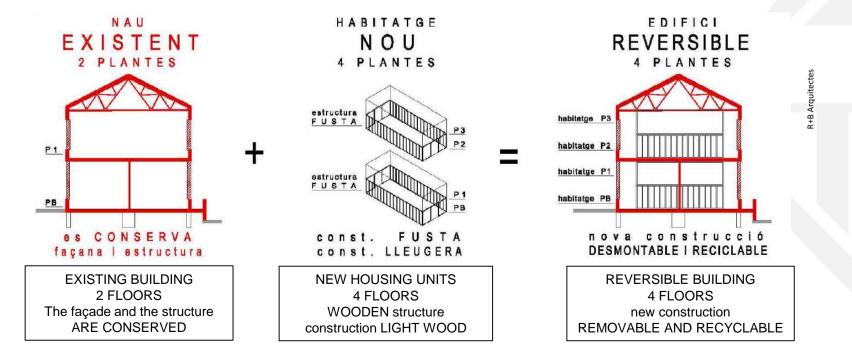

#### Existing conditions

Building G has a floor plan of approximately 100 x 15 m, and is 12 m high. It was built in 1905, and was extended to create a second floor in 1923, and then extended again in 1950.

#### Programme

46 housing units with an average constructed surface area of 64 m<sup>2</sup>, and the head offices of the human tower group, the Colla Castellera Jove de Barcelona

Total constructed surface area: 5,391.95 m<sup>2</sup>